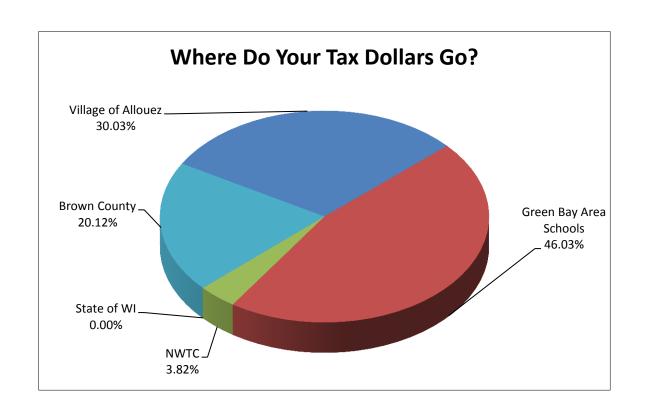

| Jurisdiction              | Levy           | Tax Increment | Total Levy    | Rate        |
|---------------------------|----------------|---------------|---------------|-------------|
| Village of Allouez        | 6,371,777.00   | 141,494.98    | 6,513,271.98  | 7.21412494  |
| Green Bay Area Schools    | 9,767,061.00   | 216,892.42    | 9,983,953.42  | 11.0582650  |
| NWTC                      | 810,132.82     | 17,990.23     | 828,123.05    | 0.9172323   |
| State of WI               | -              | -             | -             | 0.0000000   |
| Brown County              | 4,269,604.84   | 94,813.06     | 4,364,417.90  | 4.8340459   |
| Gross Levy and Rates      | 21,218,575.66  | 471,190.69    | 21,689,766.35 | 24.02366811 |
| State Credit              | (1,750,317.34) |               |               | (1.9386582) |
| Net Tax Rate per Thousand |                |               |               | 22.0850099  |